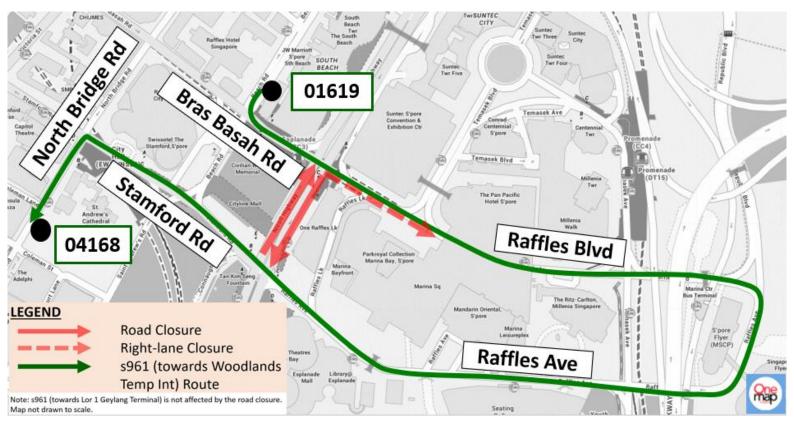

## **Temporary Route Diversion**

## **Road Works at City Centre** read more

Scan to

| Date                     | Monday, 23 June 2025<br>Tuesday, 24 June 2025<br>Wednesday, 25 June 2025 |
|--------------------------|--------------------------------------------------------------------------|
| Time                     | 10.00pm to Last Bus                                                      |
| Affected Bus Service No. | 961 (towards Woodlands Temp Int)                                         |

Note: Service 961 (towards Woodlands Temp Int) will be diverted from its regular route to ply along Raffles Avenue and Raffles Boulevard, with no bus stop skipped. Commuters are advised that additional travelling time may be expected.