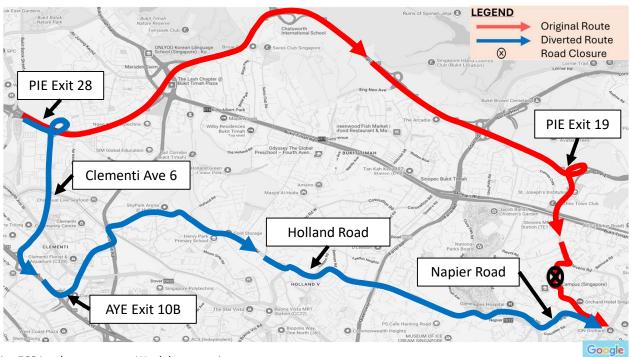

## **Temporary Route Diversion**

## **Event at Shangri-La Hotel**

Scan to read more

**Date** 

Friday, 30 May 2025, First Bus to Last Bus

Affected Bus Service No.

502A\*

## No bus stop will be skipped

| Towards             | Affected Bus | First Bus           | Last Bus            |
|---------------------|--------------|---------------------|---------------------|
|                     | Service No.  | (Soon Lee Bus Park) | (Soon Lee Bus Park) |
| Downtown<br>Station | 502A         | 7.16AM              | 7.56AM              |

- \*Service 502A only operates on Weekdays morning.
- Please expect delays due to the diversion. We apologise for any inconvenience caused.

Information is correct at time of print.

For information on integrated public transport services, please contact SimplyGo Hotline at 1800-225-5663. For information on SMRT services, please contact SMRT Customer Hotline at 1800-336-8900.